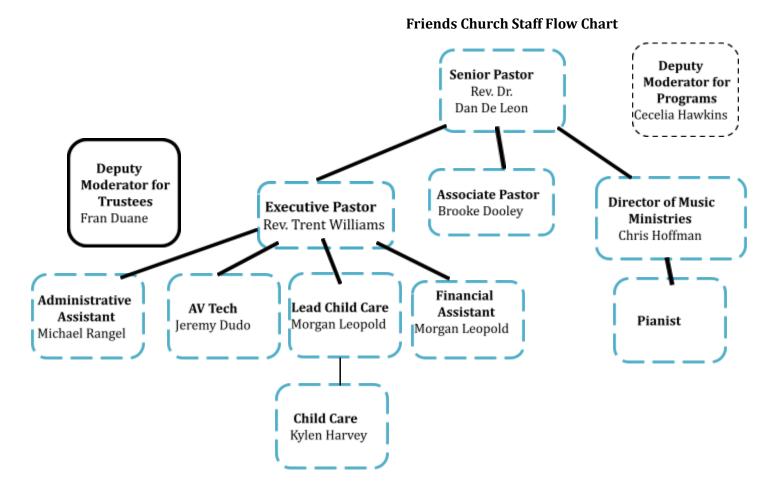

## **Friends Congregational Church** Leadership and Staff Flowcharts 2024-2025 **Associate Pastoral Relations** Senior Pastoral Relations **Exec. Pastoral Relations** (1 elected, 1 appointed) Congregation (1 elected, 1 appointed) Jodie Robinson, (1 elected, 1 appointed) Bob Richers, Ann Wild Linda Meade Jan Hibbetts, Rob Mackin Senior Pastoral Relations Associate Pastoral Relations Exec. Pastoral Relations (1 elected, 1 appointed) (1 elected, 1 appointed) (1 elected, 1 appointed) **Church Council** Tim Scott, Jacque Halverson Jenn Bacak, Jarrett Baker-Wilkinson Susan Miculka, Dwight Roblyer Senior Church Deputy Deputy Congregational Diversity & Pastor Vice Executive Pastor\* Treasurer Congregational Council Moderator Moderator for Moderator for Inclusion Moderator Representative (Ex-Officio) Theresa Representative (Ex-Officio) Secretary Jackie Womack Programs Trustees Kathy Miller Kathy Yeager Representative Walker Rev. Dr. Jack Burley Rev. Trent Williams Cecelia Hawkins Sue Ambrus Fran Duane Adrian Capetillo Dan De Leon **Programs Ministry Board of Trustees** Associate Pastor Christian Education (Ex-Officio) **KEY** Stewardship Nurture Property Chair Abby Burley Clarissa Kennedy Steve Robinson Brooke Dooley Position Justice & Mission elected in Fellowship Anne Wehrly Personnel odd years Jan Paterson Financial Secretary Dana Bearce Ryan Womack Alex Cannon Worship Chair Spiritual Life Position Charity Stokes Youth Becky Burks elected in Representative even years Youth Outreach & Representative Evangelism Megan Alvear Staff 2/13/2025